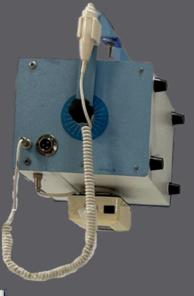

# **TECHNICAL SPECIFICATION**

| TUBE CURRENT (max)       | :                  | 30 mA                                         |
|--------------------------|--------------------|-----------------------------------------------|
| TUBE VOLTAGE (max)       | :                  | 85 kVp                                        |
| PEAK POWER               | :                  | 1.2 kW                                        |
| TUBE VOLTAGE & TUBE CURR | ENT :              | 50 kVp at 30 mA                               |
|                          |                    | 68 kVp at 20 mA                               |
| COLLIMATOR               |                    | 85 kVp at 15 mA                               |
| TIMER                    | :                  | 0.1-6 Seconds (60 Steps)                      |
|                          | :                  | Halogen Lamp                                  |
| POWER SUPPLY             | :                  | Single Phase 230 Volt ,5 Amps & 50 Hz         |
| X RAY TUBE BODY :        | Sealed with having | protection against radiation & electric shock |
| X RAY HOUSING            | :                  | Compact                                       |
| X RAY TUBE               | :                  | XD2-1.4/85                                    |
| FOCAL SPOT               | :                  | 1.5 mm                                        |
| WEIGHT                   | :                  | 14 kgs                                        |