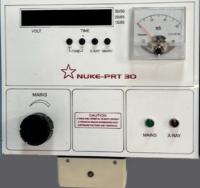

#### PORTABLE X RAY MACHINE PRT 30

MNUKE-PRT 3

AERB Approved

2.9 2 2 NUKE

30 mA Portable Diagnostic X Ray Machine

Complies To Highest Radiation Safety standards laid down by Atomic Energy Regulatory Board (AERB).

Provides High End Image Quality and Resolution to meet best Diagnostic Radiology Investigations