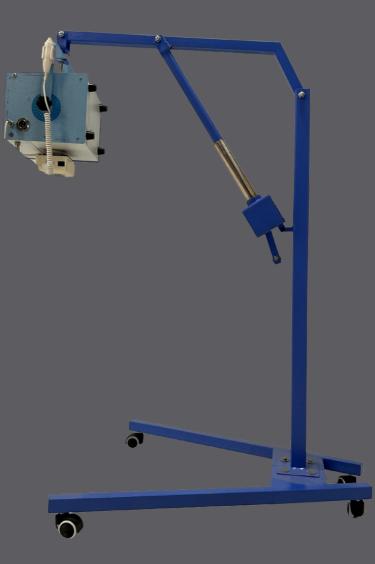

#### PORTABLE X RAY MACHINE PRT 30

MNUKE-PRT 3

AERB Approved

2.9 2 2 NUKE

30 mA Portable Diagnostic X Ray Machine

Complies To Highest Radiation Safety standards laid down by Atomic Energy Regulatory Board (AERB).

Provides High End Image Quality and Resolution to meet best Diagnostic Radiology Investigations