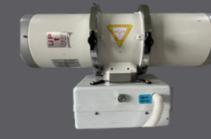

## Tubehead

#### " -Complies to highes radiation safety standards Laid down by Atomic Energy Regulatory Board (AERB).

Controller

X Ray J

-Provides high end image quality and resolution to Meet best diagnostic radiology investigations"