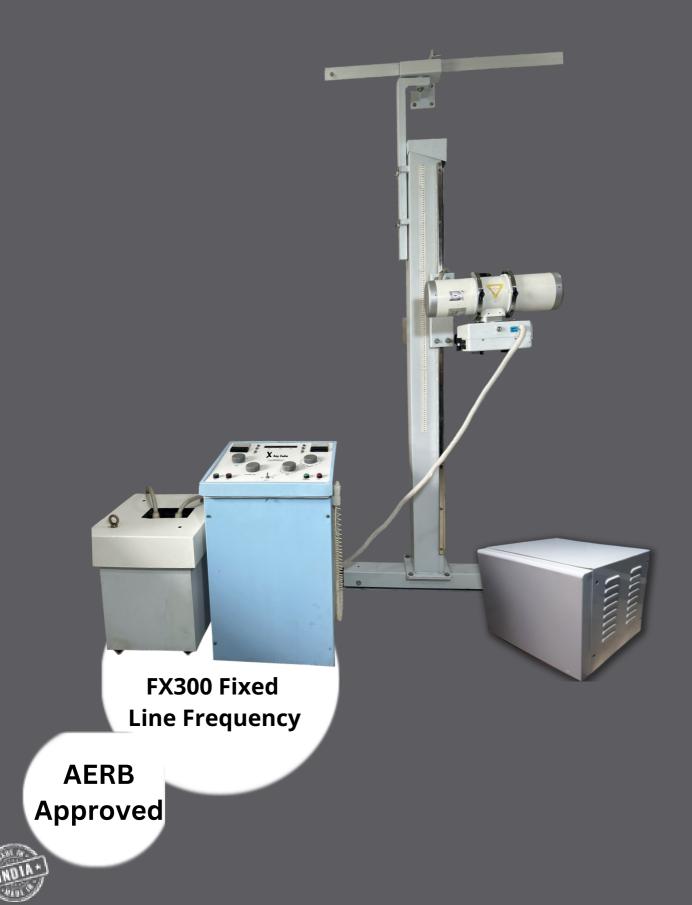

# FX300 Fixed

### 300 mA Fixed Diagnostic X Ray Machine (LINE FREQUENCY)

#### " -Complies to highes radiation safety standards Laid down by Atomic Energy Regulatory Board (AERB).

Controller

X Ray J

-Provides high end image quality and resolution to Meet best diagnostic radiology investigations"

#### **AERB APPROVED**