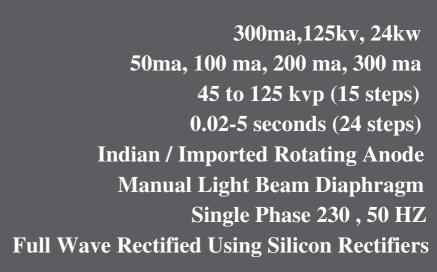

# **TECHNICAL SPECIFICATION**

1.Radiography :
2.Tube Current :
3.Tube Voltage :
4.Timer :
5.X-Ray Tube :
6.Collimator :
7.Power Supply :
8.Rectification :

- Rails for horizontal movement o the column
- Electronic overload protection device
- User friendly design
- Compatible with horizontal as w as multi cone table