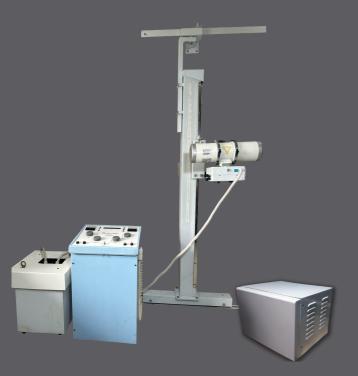

# FX300 Fixed

### 300 mA Fixed Diagnostic X Ray Machine (LINE FREQUENCY)

## Tubehead

## Generator

🗙 Ray India

# **TECHNICAL SPECIFICATION**

1.Radiography :
2.Tube Current :
3.Tube Voltage :
4.Timer :
5.X-Ray Tube :
6.Collimator :
7.Power Supply :
8.Rectification :

- Rails for horizontal movement o the column
- Electronic overload protection device
- User friendly design
- Compatible with horizontal as w as multi cone table