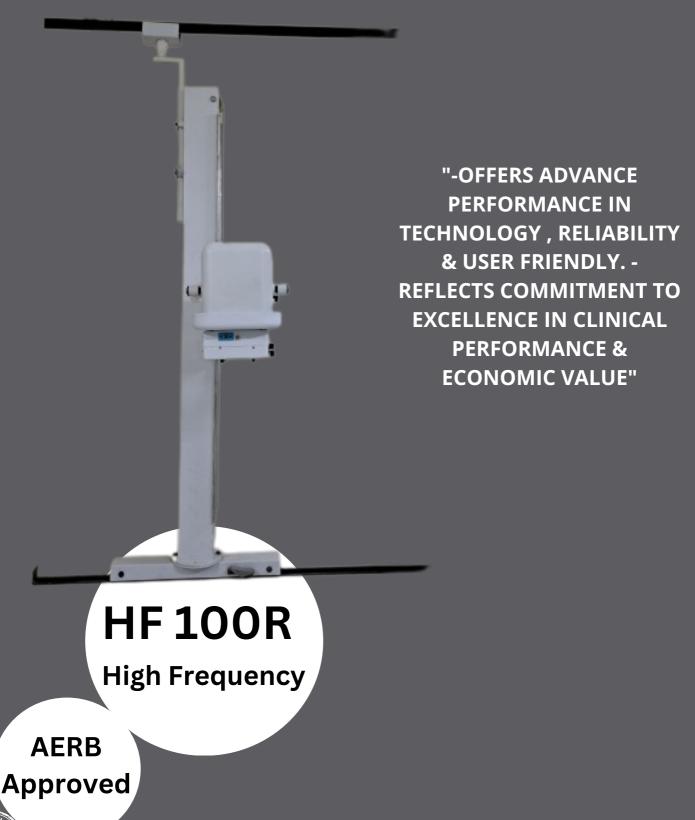

# HF 100R

# 100 mA Fixed Diagnostic X Ray Machine (HIGH FREQUENCY)

#### **MAJOR FEATURES**

## Controller

- Easy to install
- High end image quality
- Pre-set key for instant selection
- Bucky Selection Switch
- Advanced user friendly operator console
- User configurable anatomical programming
- Soft Touch Control Panel
- The Stand Has An Integrated Cassette box

## TECHNICAL SPECIFICATION

- 1. Maximum Output Power: 5 kw
- 2. Inverter Frequency: 40 khz
- 3. Focal Spot :2.6 mm<sup>2</sup>
- 4. Monoblock's kV Range: 40 kV to 110 kV
- 5. Maximum mA: 100 mA
- 6. mAs Range: 1 250