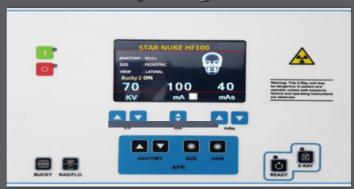

# Display

## Controller

- Easy to install
- High end image quality
- Pre-set key for instant selection
- Bucky Selection Switch
- Advanced user friendly operator console
- User configurable anatomical programming
- Soft Touch Control Panel
- The Stand Has An Integrated Cassette box