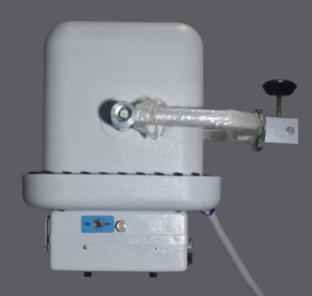

# HF 100R



# 100 mA Fixed Diagnostic X Ray Machine (HIGH FREQUENCY)







# Display



#### **MAJOR FEATURES**

## Controller



- Easy to install
- High end image quality
- Pre-set key for instant selection
- Bucky Selection Switch
- Advanced user friendly operator console
- User configurable anatomical programming
- Soft Touch Control Panel
- The Stand Has An Integrated Cassette box





## TECHNICAL SPECIFICATION

- 1. Maximum Output Power: 5 kw
- 2. Inverter Frequency: 40 khz
- 3. Focal Spot :2.6 mm<sup>2</sup>
- 4. Monoblock's kV Range: 40 kV to 110 kV
- 5. Maximum mA: 100 mA
- 6. mAs Range: 1 250



Tube head



**AERB APPROVED** 

#### X Ray India Private Limited

Contact Us: +91-141-2983862, +91-7073577706 Email: info@xrayindia.net