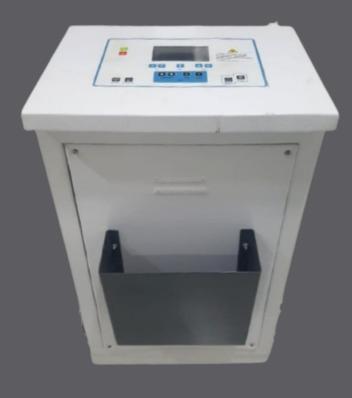

## Controller

- Easy to install
- High end image quality
- Pre-set key for instant selection
- Bucky Selection Switch
- Advanced user friendly operator console
- User configurable anatomical programming
- Soft Touch Control Panel
- The Stand Has An Integrated Cassette box