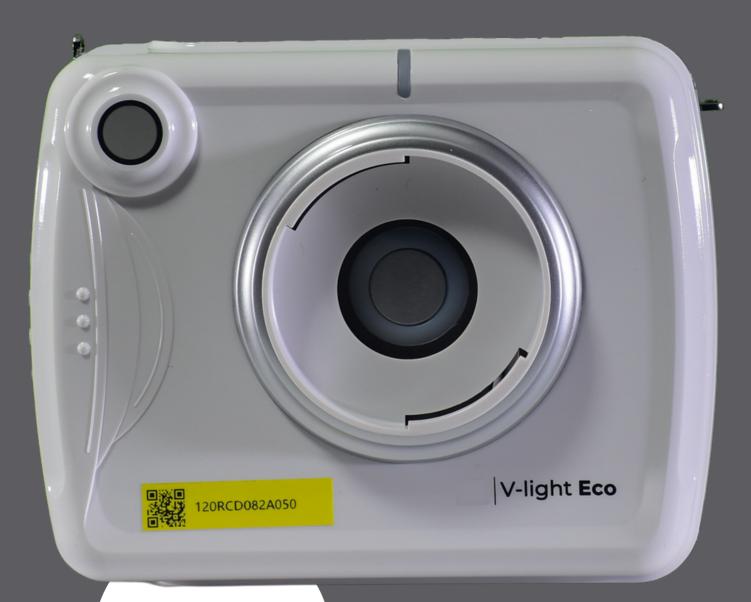

## Portable Handheld Dental X Ray Machine

A SMART DENTAL DIGITAL SOLUTION

V-Light Eco

AERB Approved

CONE

### 0.4mm focus to get high definition images

High voltage generator with 0.4mm focus, high definition imaging, enjoy top quality

#### High frequency DC technology

Ultra low radiation, the exposure dose is reduced by more than 30% compared with the standard generator, maximizing effective rays and greatly reducing the radiation intensity

#### Ergonomic design

Shoot different teeth, fine-tune the shooting time and achieve personalized and precise control

#### High capacity lithium battery

950 mAh ultra high capacity battery, battery can be replaced, low cost of use

#### Multiple shooting methods

Handheld shooting