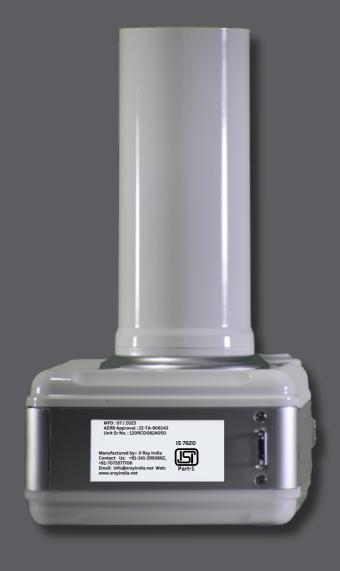

## Portable Handheld Dental X Ray Machine

A SMART DENTAL DIGITAL SOLUTION

V-Light Eco

AERB Approved

CONE

## **TECHNICAL SPECIFICATION**

1. TUBE VOLTAGE: 60 kV

2. TUBE CURRENT: 2 mA

3. ANODE TARGET ANGLE: 12°

4. EXPOSURE TIME: 0.01-2 sec

5. FOCUS: 0.4mm

6. TOTAL FILTERATION: 1.0mm AI

7. BATTERY CAPACITY: 950 mAh