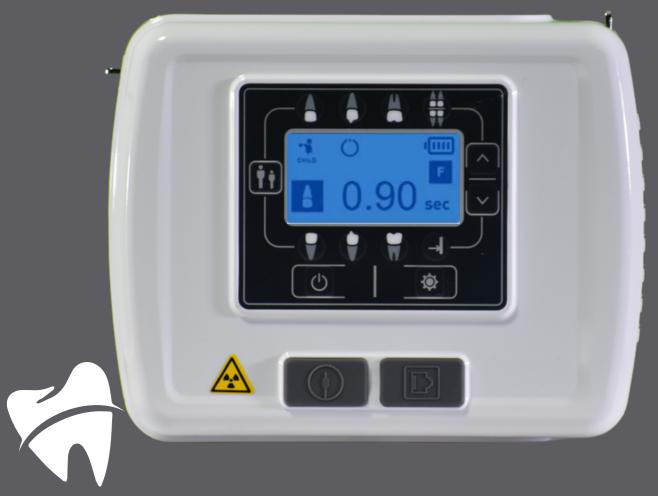

#### Ergonomic design

Shoot different teeth, fine-tune the shooting time and achieve personalized and precise control

## **TECHNICAL SPECIFICATION**

1. TUBE VOLTAGE: 60 kV

2. TUBE CURRENT: 2 mA

3. ANODE TARGET ANGLE: 12°

4. EXPOSURE TIME: 0.01-2 sec

5. FOCUS: 0.4mm

6. TOTAL FILTERATION: 1.0mm AI

7. BATTERY CAPACITY: 950 mAh