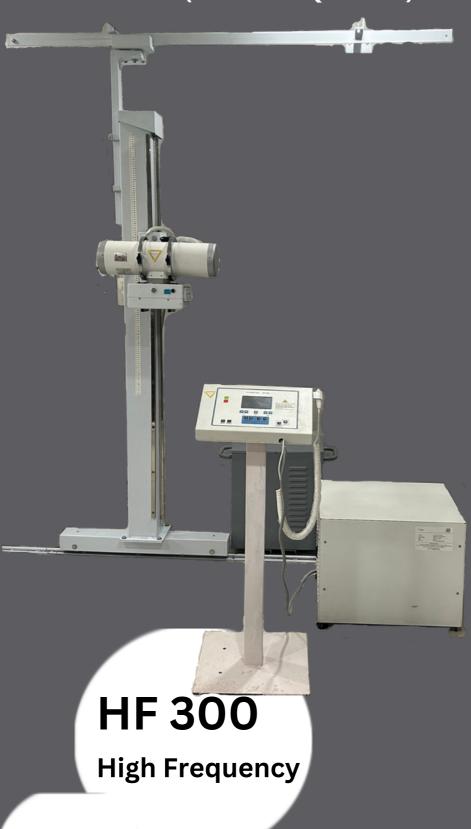

HF300

# 300 mA Fixed X Ray Machine (HIGH FREQUENCY)

"-OFFERS ADVANCE
PERFORMANCE IN
TECHNOLOGY , RELIABILITY
& USER FRIENDLY. REFLECTS COMMITMENT TO
EXCELLENCE IN CLINICAL
PERFORMANCE &
ECONOMIC VALUE"

AERB Approved