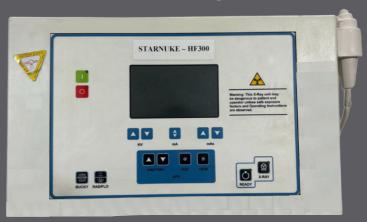

# Display

#### **MAJOR FEATURES**

Electronic overload protection device

High end image quality

Pre-set key for instant selection

Bucky Selection Switch

Advanced user friendly operator console

User configurable anatomical programming

Soft Touch Control Panel

The Stand Has An Integrated Cassette box