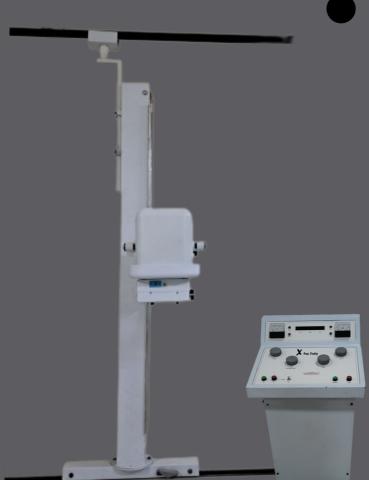

# FX 100 Fixed Line Frequency

## 100 mA Fixed Diagnostic X Ray Machine (LINE FREQUENCY)

- Rails for horizontal movement of the column
- Tube stand and tube head rotatable in 360°
- User friendly design
- Compatible with horizontal as well as multi cone table