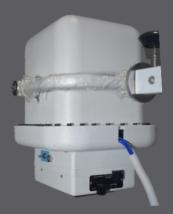

# FX 100 Fixed Line Frequency



## 100 mA Fixed Diagnostic X Ray Machine (LINE FREQUENCY)







#### **Tubehead**



#### Controller





#### **TECHNICAL SPECIFICATION**

1.Radiography:100 mA at 100 Kvp

2.Tube current : F(0-3 mA), 25 mA, 50 mA, 75 mA & 100 mA

**3.Tube voltage : 45-100 kvp (15 Steps)** 

**4.Timer : 0.02-5 Seconds (24 Steps** 

5.X-ray tube: Indian / Imported Stationery Anod 6.Collimator: Manual Light Beam Diaphragm

7.Power supply :Single Phase 230 + 10 V,50 Hz., Line Resistance 0.4 ohm Maximum

8. Rectification: Full Wave Rectified Using Silicon Rectifiers



- Rails for horizontal movement of the column
- Tube stand and tube head rotatable in 360°
- User friendly design
- Compatible with horizontal as well as multi cone table



#### AERB APPROVED



### X Ray India Private Limited

Contact Us: +91-141-2983862, +91-7073577706 Email: info@xrayindia.net Web: www.xrayindia.net