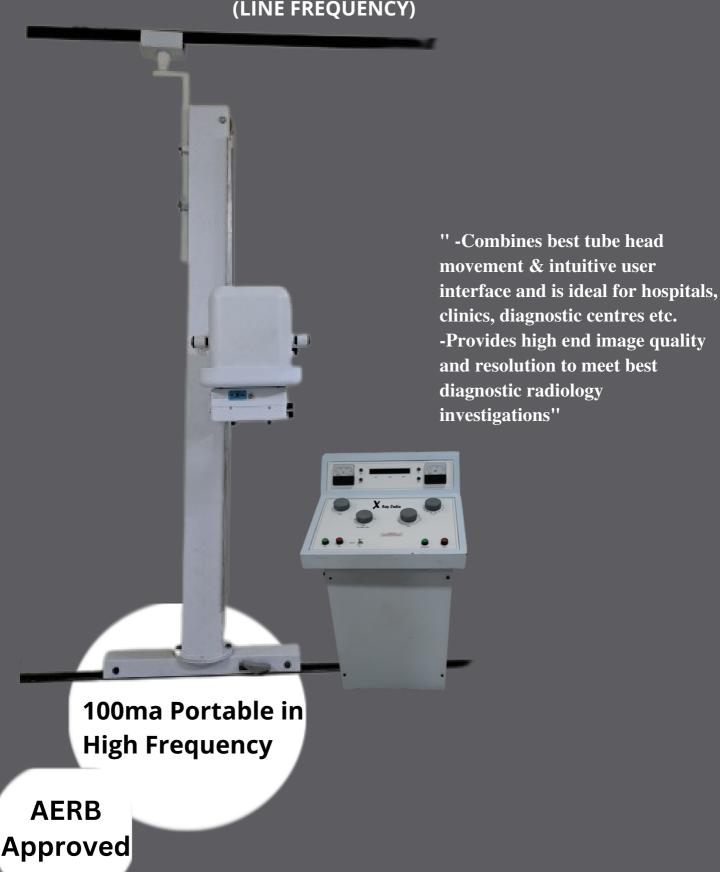

# FX 100 Fixed Line Frequency

## 100 mA Fixed Diagnostic X Ray Machine (LINE FREQUENCY)

#### **Tubehead**

#### Controller

#### AERB APPROVED