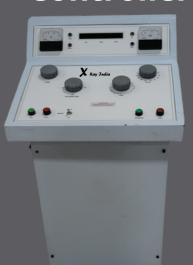

# FX 100 Fixed Line Frequency



## 100 mA Fixed Diagnostic X Ray Machine (LINE FREQUENCY)







#### **Tubehead**



#### Controller





#### **TECHNICAL SPECIFICATION**

1.Radiography:100 mA at 100 Kvp

2.Tube current : F(0-3 mA), 25 mA, 50 mA, 75 mA & 100 mA

**3.Tube voltage : 45-100 kvp (15 Steps)** 

**4.Timer : 0.02-5 Seconds (24 Steps** 

5.X-ray tube: Indian / Imported Stationery Anod 6.Collimator: Manual Light Beam Diaphragm

7.Power supply :Single Phase 230 + 10 V,50 Hz., Line Resistance 0.4 ohm Maximum

8. Rectification: Full Wave Rectified Using Silicon Rectifiers



- Rails for horizontal movement of the column
- Tube stand and tube head rotatable in 360°
- User friendly design
- Compatible with horizontal as well as multi cone table



#### AERB APPROVED



### X Ray India Private Limited

Contact Us: +91-141-2983862, +91-7073577706 Email: info@xrayindia.net Web: www.xrayindia.net