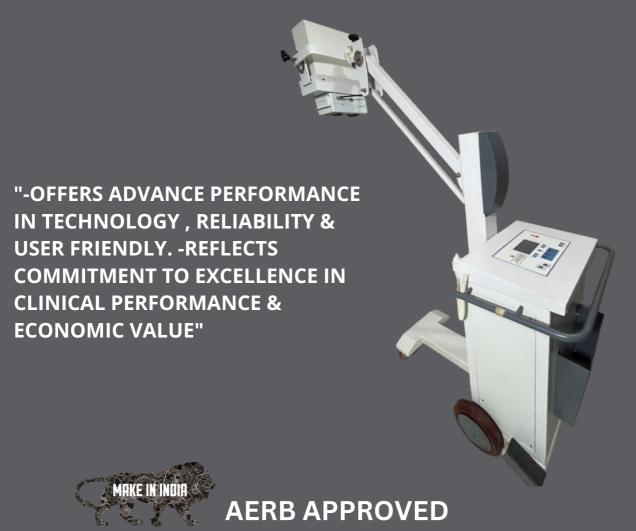

### 100 mA Mobile Diagnostic X Ray Machine (HIGH FREQUENCY)

=

# HF 100

AERB Approved

Static Servo Satablizer

....

Hp HighPowe

Spring balanced High end image quality Pre-set key for instant selection Compact & easy mobility design Advanced user friendly operator console User configurable anatomical programming Soft Touch Control Panel The Stand Has An Integrated Cassette box